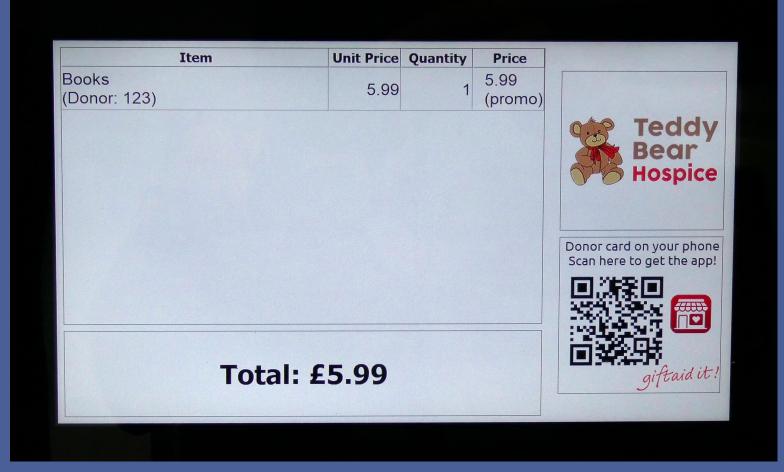

#### Example promotional ideas for 10" customer facing display showing *Teddy Bear Hospice branding*