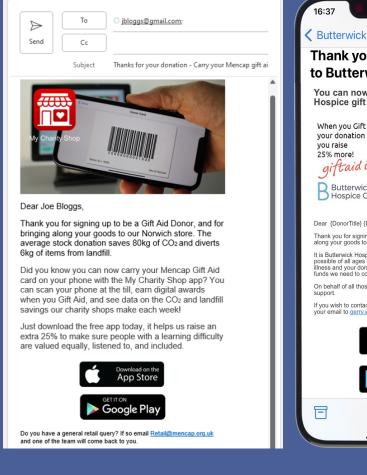

#### Gift Aid Donor Thank you Emails

Examples of automated donation thank you emails encouraging donors to download the app Branding, photographs & wording are customised and controlled by the charity

1

7

Thank you for your donation to Butterwick Hospice

You can now carry your Butterwick Hospice gift aid card on your phone

Dear {DonorTitle} {DonorSurname}

Thank you for signing up to be a Gift Aid Donor, and for bringing along your goods to our {ShopName} store

It is Butterwick Hospice's mission to care for as many people as possible of all ages who are living with a progressive life limiting illness and your donation is really important in helping us raise the funds we need to continue this work.

On behalf of all those who need our help - a big thank you for your

If you wish to contact us please do not reply to this email, but send your email to gerry y