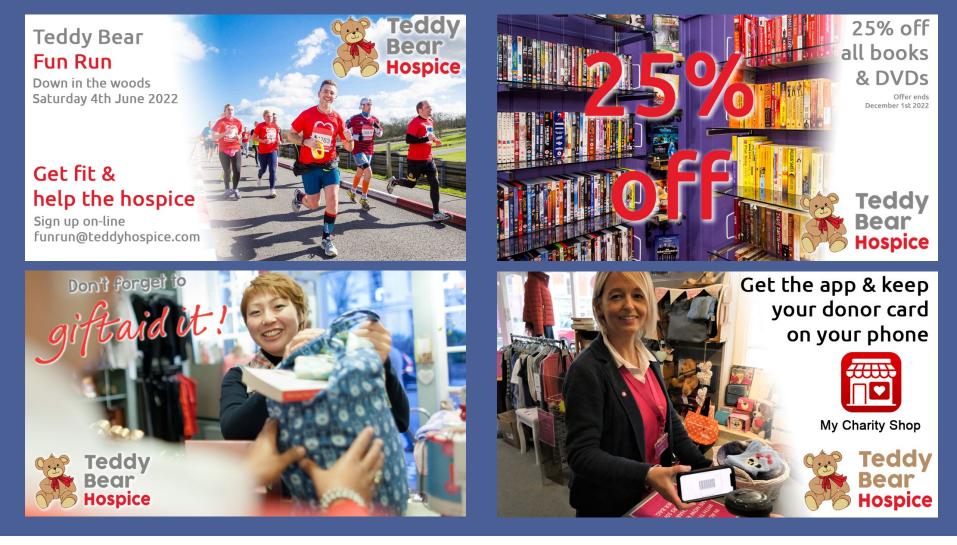

#### Example promotional ideas for 10" customer facing display showing *Teddy Bear Hospice branding*