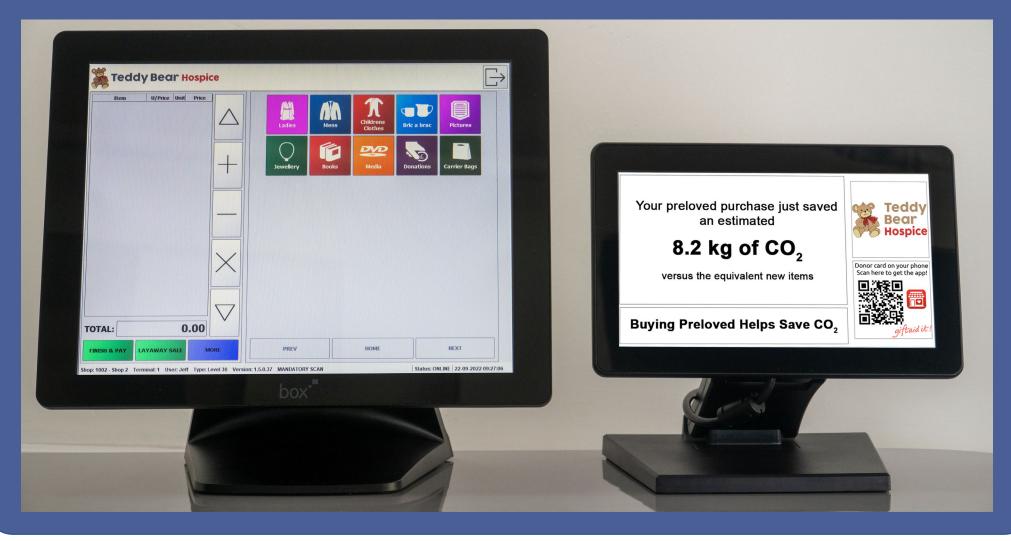

#### Till & customer display showing CO2 saving post purchase, and QR code to download app

#### 10" customer display shown during a transaction Two square images are customised to your charities' requirements

Top right image showing example logo Min Size: 250x250px Aspect ratio fixed at 1:1

Bottom right image showing QR code linking to mycharityshop.com from where you can choose to download the Apple or Android app Min Size: 250x250px Aspect ratio fixed at 1:1